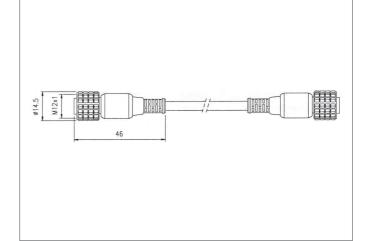

## CJBE 5 Connecting cable

## Sturdy metal coupling ring

- High protection class
- Connection cable: socket / socket

| +20°C, 24V DC                       |
|-------------------------------------|
| Connecting cable                    |
| M12 (thread)                        |
| straight                            |
| 5.000 mm                            |
| metal coupling ring                 |
| IP 67                               |
| connection between Master and Slave |
| PVC (Cable)                         |
| Socket M12 to socket M12, 5-poled   |
|                                     |